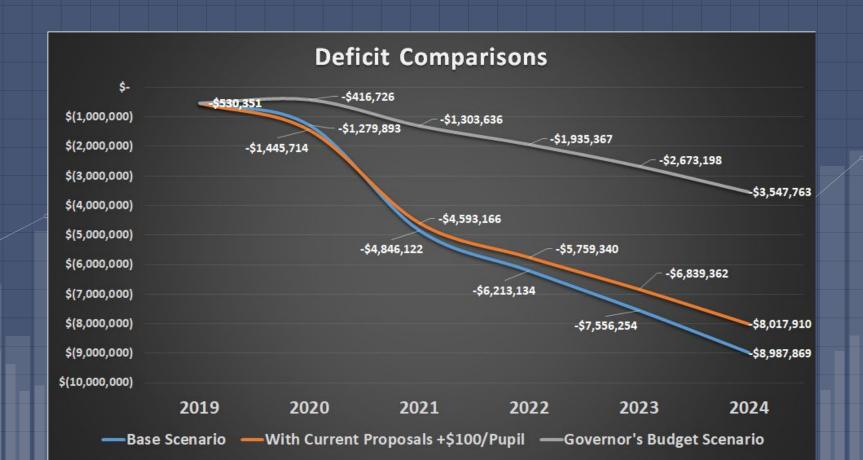

## Base Scenario (No Changes)

## Governor's Budget Proposal

## With Recommendations

### With Recommendations +\$100 Per Pupil