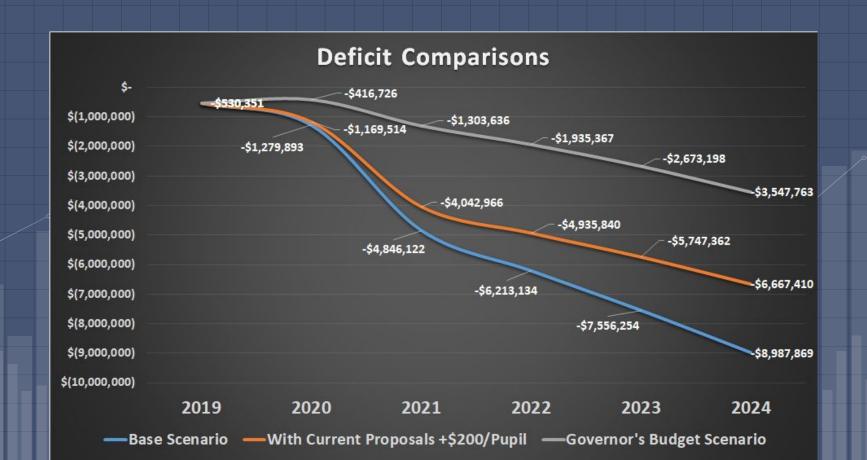

## Base Scenario (No Changes)

## Governor's Budget Proposal

## With Recommendations

## With Recommendations +\$200 Per Pupil