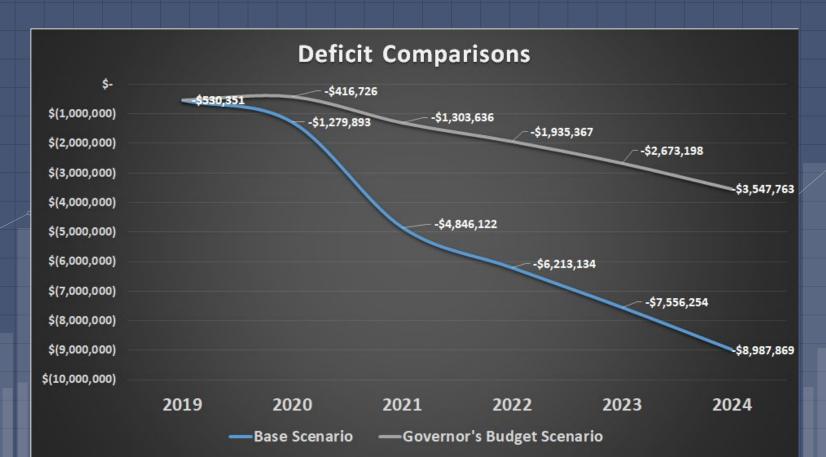

| -13.76%       |  |

## Base Scenario (No Changes)



## Governor's Budget Proposal



## With Recommendations



### With Recommendations +\$100 Per Pupil



## With Recommendations +\$200 Per Pupil



## QUESTIONS?

2019-20 Budget Considerations