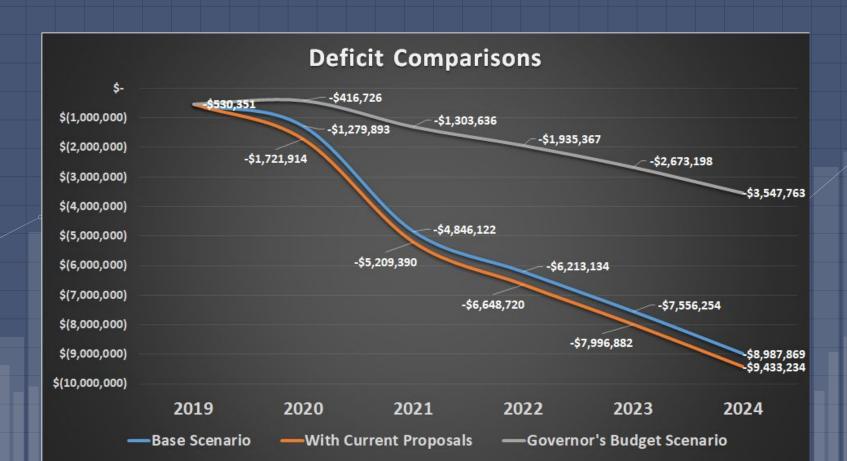

| -13.76%       |  |

## Base Scenario (No Changes)



## Governor's Budget Proposal



## With Recommendations



### With Recommendations +\$100 Per Pupil



## With Recommendations +\$200 Per Pupil



## QUESTIONS?

2019-20 Budget Considerations