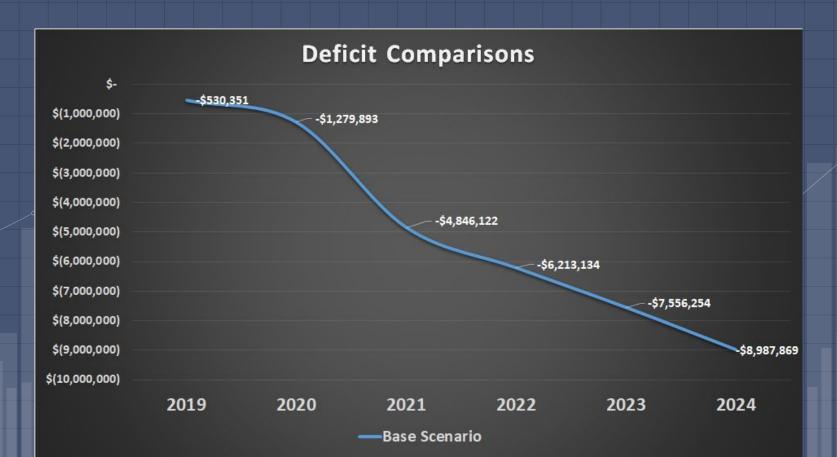

| -13.76%       |  |

## Base Scenario (No Changes)



## Governor's Budget Proposal



## With Recommendations



### With Recommendations +\$100 Per Pupil



## With Recommendations +\$200 Per Pupil



## QUESTIONS?

2019-20 Budget Considerations